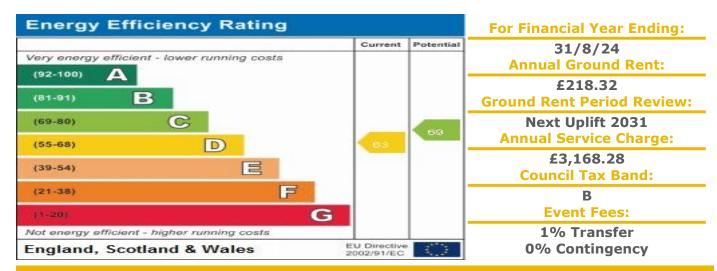

## **16 Jenner Court**

Stavordale Road, Weymouth, Dorset, DT4 0AF

PRICE: £155,000 Lease: 125 years from 1987

## **Property Description:**

A WELL POSITIONED GROUND FLOOR TWO BEDROOM RETIREMENT APARTMENT WITH PATIO DOOR TO COMMUNAL GARDENS AND POND Jenner Court is conveniently located for Weymouth town centre with its beaches and marina and comprises of 60 properties arranged over 3 / 4 floors each served by lift. The Visiting Development Manager can be contacted from within each property in the case of an emergency. Each property comprises an entrance hall, lounge, kitchen, one or two bedrooms and bathroom. It is a condition of purchase that residents be over the age of 55 years. Please speak to our Property Consultant if you require information regarding event fees that may apply to this property.