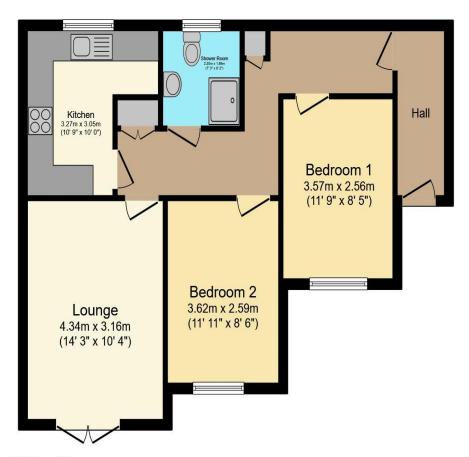

## Visit us at retirementhomesearch.co.uk

Total floor area 60.2 m² (647 sq.ft.) approx

This floor plan is for illustrative purposes only. It is not drawn to scale. Any measurements, floor areas (including any total floor area), openings and orientation are approximate. No details are guaranteed, they cannot be relied upon for any purpose and they do not form part of any agreement. No liability is taken for any error, omission or misstatement. A party must rely upon its own inspection(s). Powered by www.focalagent.com